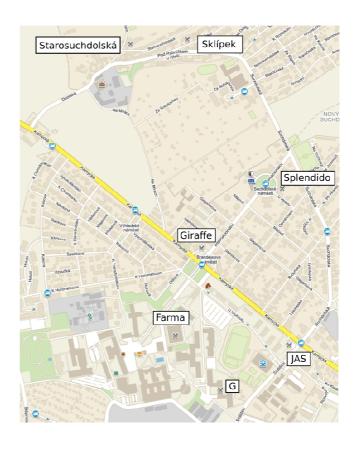

## **Restaurants in Suchdol**

## **Crêperie Girafe**

www.cafegirafe.cz Mediterranean restaurant and cafeteria

★★★★☆ Mo-Fr: 9am-10pm Sa,Su: 10am-10pm

## **Hotel restaurant Splendido**

www.splendido.cz Italian restaurant **\*\*\*\*\*** Every day 11am–11pm

### Klub G

Restaurant in the dormitories, non-smoking during lunch only 全全全会

Every day 11am–11pm

#### **Hotel restaurant Jas**

www.hoteljas.cz

★★★★☆ Every day 11am-11pm

www.pizzasklipek.cz Restaurant with a very wide choice of meals ★★★☆ Mo-Th: 11am-10pm Fr-Su: 11am-11pm

# Starosuchdolská restaurace

www.starosuchdolska.cz Traditional Czech restaurant with people smoking all the time

Every day 11am–11pm

## **Restaurace Na Farmě**

www.nafarme.cz Restaurant in the building of canteen ★★★★☆☆ Mo-Fr: 10:30am-11pm Closed on weekends